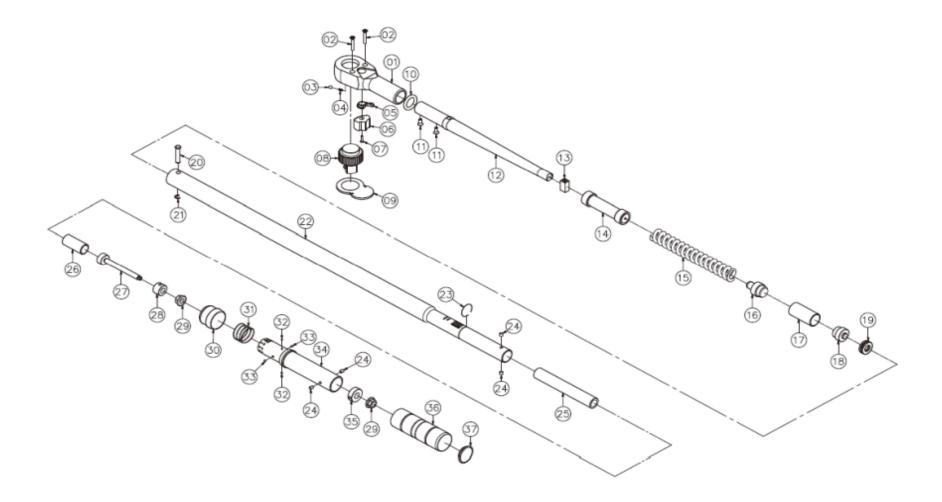

## 40600

- 40600RK1 RS36609 40600RK2 – RS40600RK2 40600RK3 – RS40600RK3
- 40600RK4 RS40600RK4

| 40600RK1 | <ul> <li>2. Screw for steel cover *2</li> <li>3. Steel ball for pawl *1</li> <li>4. Spring for pawl *1</li> <li>5. Switch *1</li> <li>6. Pawl *1</li> <li>7. Screw for pawl *1</li> <li>8. Square drive *1</li> <li>9. Steel cover *1</li> </ul>           |
|----------|------------------------------------------------------------------------------------------------------------------------------------------------------------------------------------------------------------------------------------------------------------|
| 40600RK2 | <ul> <li>10. O Ring *1</li> <li>11. Screw *2</li> <li>13. Jumping square *2</li> <li>14. Cam set *1</li> <li>15. Spring *1</li> <li>16. Spring base *1</li> <li>17. Extend tube *1</li> <li>18. Bearing shifting bar *1</li> <li>19. Bearing *1</li> </ul> |

| 40600RK3 | <ul> <li>20. Pin *1</li> <li>21. E Ring *1</li> <li>22. Steel tube *1</li> <li>23. C Ring *1</li> <li>24. Pin *2</li> <li>25. Spacer propping bar *1</li> <li>26. Extend tube *1</li> <li>27. Adjustable lever *1</li> <li>28. Screw base *1</li> <li>29. Hex screw nut *2</li> </ul> |
|----------|---------------------------------------------------------------------------------------------------------------------------------------------------------------------------------------------------------------------------------------------------------------------------------------|
| 40600RK4 | 30.Ring-pull *1<br>31. Lock spring *1<br>32. 3.0mm Steel ball *2<br>33. 3.5mm Steel ball *2<br>34. Secondary scale tube *1<br>35. Adjustable lever base *1<br>36. Aluminum handle *1<br>37. Tail cover *1                                                                             |